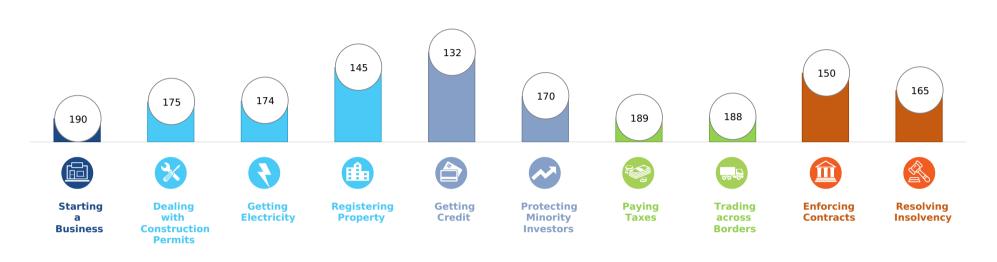

## Rankings on Doing Business topics - Venezuela, RB

## **Topic Scores**

| Starting a Business (rank)                                   | 190   |
|--------------------------------------------------------------|-------|
| Score of starting a business (0-100)                         | 25.0  |
| Procedures (number)                                          | 20    |
| Time (days)                                                  | 230   |
| Cost (number)                                                | 211.8 |
| Paid-in min. capital (% of income per capita)                | 0.0   |
| Dealing with Construction Permits (rank)                     | 175   |
| Score of dealing with construction permits (0-100)           | 46.   |
| Procedures (number)                                          | 1     |
| Time (days)                                                  | 434   |
| Cost (% of warehouse value)                                  | 12.0  |
| Building quality control index (0-15)                        | 10.   |
| Getting Electricity (rank)                                   | 17    |
| Score of getting electricity (0-100)                         | 39.8  |
| Procedures (number)                                          | (     |
| Time (days)                                                  | 20    |
| Cost (% of income per capita)                                | 650.  |
| Reliability of supply and transparency of tariff index (0-8) | (     |
| Registering Property (rank)                                  | 14    |
| Score of registering property (0-100)                        | 50.3  |
| Procedures (number)                                          | 10    |
| Time (days)                                                  | 5.    |
| Cost (% of property value)                                   | 2.0   |
| Quality of the land administration index (0-30)              | 5.5   |

| Getting Credit (rank)                          | 132  |
|------------------------------------------------|------|
| Score of getting credit (0-100)                | 40.0 |
| Strength of legal rights index (0-12)          | 1    |
| Depth of credit information index (0-8)        | 7    |
| Credit registry coverage (% of adults)         | 0.0  |
| Credit bureau coverage (% of adults)           | 40.7 |
| Protecting Minority Investors (rank)           | 170  |
| Score of protecting minority investors (0-100) | 24.0 |
| Extent of disclosure index (0-10)              | 3.0  |
| Extent of director liability index (0-10)      | 2.0  |
| Ease of shareholder suits index (0-10)         | 3.0  |
| Extent of shareholder rights index (0-6)       | 1.0  |
| Extent of ownership and control index (0-7)    | 2.0  |
| Extent of corporate transparency index (0-7)   | 1.0  |
| Paying Taxes (rank)                            | 189  |
| Score of paying taxes (0-100)                  | 11.4 |
| Payments (number per year)                     | 99   |
| Time (hours per year)                          | 920  |
| Total tax and contribution rate (% of profit)  | 73.3 |
| Postfiling index (0-100)                       | 19.7 |
|                                                |      |
|                                                |      |

| Trading across Borders (rank)                        | 188         |
|------------------------------------------------------|-------------|
| Score of trading across borders (0-100)              | 0.0         |
| Time to export                                       |             |
| Documentary compliance (hours)                       | No Practice |
| Border compliance (hours)                            | No Practice |
| Cost to export                                       |             |
| Documentary compliance (USD)                         | No Practice |
| Border compliance (USD)                              | No Practice |
| Time to export                                       |             |
| Documentary compliance (hours)                       | No Practice |
| Border compliance (hours)                            | No Practice |
| Cost to export                                       |             |
| Documentary compliance (USD)                         | No Practice |
| Border compliance (USD)                              | No Practice |
| Enforcing Contracts (rank)                           | 150         |
| Score of enforcing contracts (0-100)                 | 46.9        |
| Time (days)                                          | 720         |
| Cost (% of claim value)                              | 43.7        |
| Quality of judicial processes index (0-18)           | 7.0         |
| Resolving Insolvency (rank)                          | 165         |
| Score of resolving insolvency (0-100)                | 18.5        |
| Recovery rate (cents on the dollar)                  | 5.3         |
| Time (years)                                         | 4.0         |
| Cost (% of estate)                                   | 38.0        |
| Outcome (0 as piecemeal sale and 1 as going concern) |             |
| Strength of insolvency framework index (0-1          | 6) 5.0      |