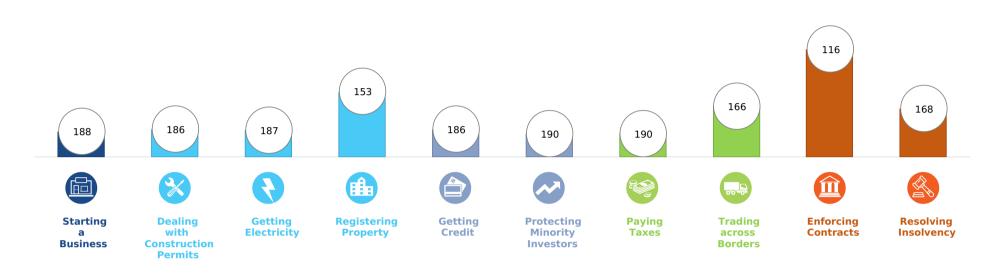

## Rankings on Doing Business topics - Somalia

## **Topic Scores**

| Starting a Business (rank)                                   | 188         |
|--------------------------------------------------------------|-------------|
| Score of starting a business (0-100)                         | 46.0        |
| Procedures (number)                                          | g           |
| Γime (days)                                                  | 70          |
| Cost (number)                                                | 198.2       |
| Paid-in min. capital (% of income per capita)                | 0.0         |
| Dealing with Construction Permits (rank)                     | 186         |
| Score of dealing with construction permits (0-100)           | 0.0         |
| Procedures (number)                                          | No Practice |
| Time (days)                                                  | No Practice |
| Cost (% of warehouse value)                                  | No Practice |
| Building quality control index (0-15)                        | No Practice |
| Getting Electricity (rank)                                   | 187         |
| Score of getting electricity (0-100)                         | 0.0         |
| Procedures (number)                                          | No Practice |
| Time (days)                                                  | No Practice |
| Cost (% of income per capita)                                | No Practice |
| Reliability of supply and transparency of tariff index (0-8) | No Practice |
| Registering Property (rank)                                  | 153         |
| Score of registering property (0-100)                        | 48.2        |
| Procedures (number)                                          | ī           |
| Time (days)                                                  | 188         |
| Cost (% of property value)                                   | 1.4         |
| Quality of the land administration index (0-30)              | 7.5         |

| Getting Credit (rank)                          | 186         |
|------------------------------------------------|-------------|
| Score of getting credit (0-100)                | 0.0         |
| Strength of legal rights index (0-12)          | 0           |
| Depth of credit information index (0-8)        | 0           |
| Credit registry coverage (% of adults)         | 0.0         |
| Credit bureau coverage (% of adults)           | 0.0         |
| Protecting Minority Investors (rank)           | 190         |
| Score of protecting minority investors (0-100) | 0.0         |
| Extent of disclosure index (0-10)              | 0.0         |
| Extent of director liability index (0-10)      | 0.0         |
| Ease of shareholder suits index (0-10)         | 0.0         |
| Extent of shareholder rights index (0-6)       | 0.0         |
| Extent of ownership and control index (0-7)    | 0.0         |
| Extent of corporate transparency index (0-7)   | 0.0         |
| Paying Taxes (rank)                            | 190         |
| Score of paying taxes (0-100)                  | 0.0         |
| Payments (number per year)                     | No Practice |
| Time (hours per year)                          | No Practice |
| Total tax and contribution rate (% of profit)  | No Practice |
|                                                | 0.0         |

| Trading across Borders (rank)                        | 166            |
|------------------------------------------------------|----------------|
| Score of trading across borders (0-100)              | 51.6           |
| Time to export                                       |                |
| Documentary compliance (hours)                       | 73             |
| Border compliance (hours)                            | 44             |
| Cost to export                                       |                |
| Documentary compliance (USD)                         | 350            |
| Border compliance (USD)                              | 495            |
| Time to export                                       |                |
| Documentary compliance (hours)                       | 76             |
| Border compliance (hours)                            | 85             |
| Cost to export                                       |                |
| Documentary compliance (USD)                         | 300            |
| Border compliance (USD)                              | 952            |
| Enforcing Contracts (rank)                           | 116            |
| Score of enforcing contracts (0-100)                 | 54.6           |
| Time (days)                                          | 575            |
| Cost (% of claim value)                              | 21.4           |
| Quality of judicial processes index (0-18)           | 4.5            |
| Resolving Insolvency (rank)                          | 168            |
| Score of resolving insolvency (0-100)                | 0.0            |
| Recovery rate (cents on the dollar)                  | No<br>Practice |
| Time (years)                                         | No<br>Practice |
| Cost (% of estate)                                   | No<br>Practice |
| Outcome (0 as piecemeal sale and 1 as going concern) | 0              |
| Strength of insolvency framework index (0-16)        | No<br>Practice |