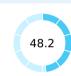

## **Topic Scores**

| Starting a Business (rank)                                   | 188         |
|--------------------------------------------------------------|-------------|
| Score of starting a business (0-100)                         | 46.0        |
| Procedures (number)                                          | g           |
| Γime (days)                                                  | 70          |
| Cost (number)                                                | 198.2       |
| Paid-in min. capital (% of income per capita)                | 0.0         |
| Dealing with Construction Permits (rank)                     | 186         |
| Score of dealing with construction permits (0-100)           | 0.0         |
| Procedures (number)                                          | No Practice |
| Time (days)                                                  | No Practice |
| Cost (% of warehouse value)                                  | No Practice |
| Building quality control index (0-15)                        | No Practice |
| Getting Electricity (rank)                                   | 187         |
| Score of getting electricity (0-100)                         | 0.0         |
| Procedures (number)                                          | No Practice |
| Time (days)                                                  | No Practice |
| Cost (% of income per capita)                                | No Practice |
| Reliability of supply and transparency of tariff index (0-8) | No Practice |
| Registering Property (rank)                                  | 153         |
| Score of registering property (0-100)                        | 48.2        |
| Procedures (number)                                          | ī           |
| Time (days)                                                  | 188         |
| Cost (% of property value)                                   | 1.4         |
| Quality of the land administration index (0-30)              | 7.5         |