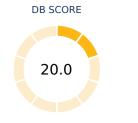

## Ease of Doing Business in Somalia



| Region          | Sub-Saharan Africa |
|-----------------|--------------------|
| Income Category | Low income         |
| Population      | 15,008,154         |
| City Covered    | Mogadishu          |



DB RANK



## Rankings on Doing Business topics - Somalia



## **Topic Scores**





















| Starting a Business (rank)                                   | 188         |
|--------------------------------------------------------------|-------------|
| Score of starting a business (0-100)                         | 46.0        |
| Procedures (number)                                          | g           |
| Γime (days)                                                  | 70          |
| Cost (number)                                                | 198.2       |
| Paid-in min. capital (% of income per capita)                | 0.0         |
| Dealing with Construction Permits (rank)                     | 186         |
| Score of dealing with construction permits (0-100)           | 0.0