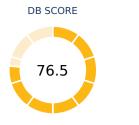

## Ease of Doing Business in Portugal

| Region          | OECD high income |
|-----------------|------------------|
| Income Category | High income      |
| Population      | 10,281,762       |
| City Covered    | Lisbon           |