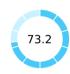

## **Topic Scores**

| Starting a Business (rank)                                   | 63   |
|--------------------------------------------------------------|------|
| Score of starting a business (0-100)                         | 90.9 |
| Procedures (number)                                          | 6    |
| Time (days)                                                  | 6.5  |
| Cost (number)                                                | 1.9  |
| Paid-in min. capital (% of income per capita)                | 0.0  |
| Dealing with Construction Permits (rank)                     | 60   |
| Score of dealing with construction permits (0-100)           | 73.2 |
| Procedures (number)                                          | 14   |
| Time (days)                                                  | 160  |
| Cost (% of warehouse value)                                  | 1.2  |
| Building quality control index (0-15)                        | 11.0 |
| Getting Electricity (rank)                                   | 52   |
| Score of getting electricity (0-100)                         | 83.3 |
| Procedures (number)                                          | 5    |
| Time (days)                                                  | 65   |
| Cost (% of income per capita)                                | 33.6 |
| Reliability of supply and transparency of tariff index (0-8) | 7    |
| Registering Property (rank)                                  | 35   |
| Score of registering property (0-100)                        | 78.4 |
| Procedures (number)                                          | 1    |
| Time (days)                                                  | 10   |
| Cost (% of property value)                                   | 7.3  |
| Quality of the land administration index (0-30)              | 20.0 |