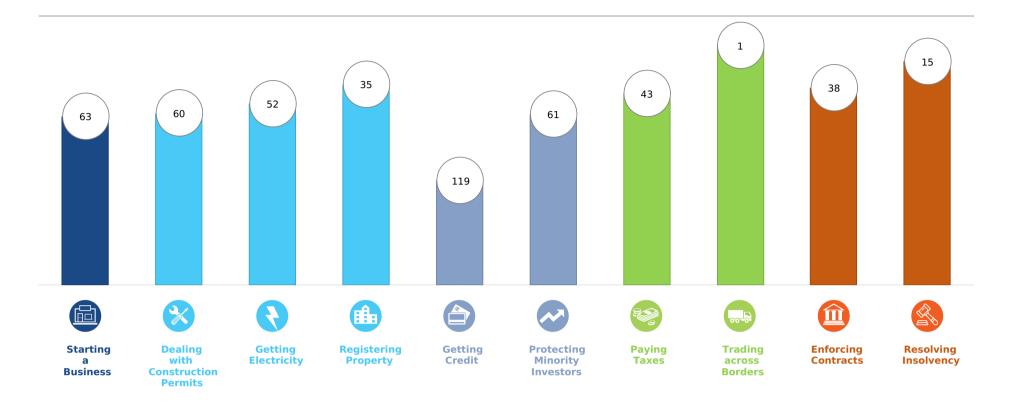

## Rankings on Doing Business topics - Portugal

## **Topic Scores**

| Starting a Business (rank)                                   | 63   |
|--------------------------------------------------------------|------|
| Score of starting a business (0-100)                         | 90.9 |
| Procedures (number)                                          | 6    |
| Time (days)                                                  | 6.5  |
| Cost (number)                                                | 1.9  |
| Paid-in min. capital (% of income per capita)                | 0.0  |
| Dealing with Construction Permits (rank)                     | 60   |
| Score of dealing with construction permits (0-100)           | 73.2 |
| Procedures (number)                                          | 14   |
| Time (days)                                                  | 160  |
| Cost (% of warehouse value)                                  | 1.2  |
| Building quality control index (0-15)                        | 11.0 |
| Getting Electricity (rank)                                   | 52   |
| Score of getting electricity (0-100)                         | 83.3 |
| Procedures (number)                                          | 5    |
| Time (days)                                                  | 65   |
| Cost (% of income per capita)                                | 33.6 |
| Reliability of supply and transparency of tariff index (0-8) | 7    |
| Registering Property (rank)                                  | 35   |
| Score of registering property (0-100)                        | 78.4 |
| Procedures (number)                                          | 1    |
| Time (days)                                                  | 10   |
| Cost (% of property value)                                   | 7.3  |
| Quality of the land administration index (0-30)              | 20.0 |

| Getting Credit (rank)                          | 119   |
|------------------------------------------------|-------|
| Score of getting credit (0-100)                | 45.0  |
| Strength of legal rights index (0-12)          | 2     |
| Depth of credit information index (0-8)        | 7     |
| Credit registry coverage (% of adults)         | 100.0 |
| Credit bureau coverage (% of adults)           | 7.9   |
| Protecting Minority Investors (rank)           | 61    |
| Score of protecting minority investors (0-100) | 62.0  |
| Extent of disclosure index (0-10)              | 6.0   |
| Extent of director liability index (0-10)      | 5.0   |
| Ease of shareholder suits index (0-10)         | 7.0   |
| Extent of shareholder rights index (0-6)       | 3.0   |
| Extent of ownership and control index (0-7)    | 4.0   |
| Extent of corporate transparency index (0-7)   | 6.0   |
| Paying Taxes (rank)                            | 43    |
| Score of paying taxes (0-100)                  | 83.7  |
| Payments (number per year)                     | 8     |
| Time (hours per year)                          | 243   |
| Total tax and contribution rate (% of profit)  | 39.8  |
| Postfiling index (0-100)                       | 92.7  |
|                                                |       |
|                                                |       |

| Trading across Borders (rank)                        | 1    |
|------------------------------------------------------|------|
| Score of trading across borders (0-100)              | 100  |
| Time to export                                       |      |
| Documentary compliance (hours)                       | 1    |
| Border compliance (hours)                            | 0    |
| Cost to export                                       |      |
| Documentary compliance (USD)                         | 0    |
| Border compliance (USD)                              | 0    |
| Time to export                                       |      |
| Documentary compliance (hours)                       | 1    |
| Border compliance (hours)                            | 0    |
| Cost to export                                       |      |
| Documentary compliance (USD)                         | 0    |
| Border compliance (USD)                              | 0    |
| Enforcing Contracts (rank)                           | 38   |
| Score of enforcing contracts (0-100)                 | 67.9 |
| Time (days)                                          | 755  |
| Cost (% of claim value)                              | 17.2 |
| Quality of judicial processes index (0-18)           | 13.5 |
| Resolving Insolvency (rank)                          | 15   |
| Score of resolving insolvency (0-100)                | 80.2 |
| Recovery rate (cents on the dollar)                  | 64.8 |
| Time (years)                                         | 3.0  |
| Cost (% of estate)                                   | 9.0  |
| Outcome (0 as piecemeal sale and 1 as going concern) | 1    |
| Strength of insolvency framework index (0-16)        | 14.5 |