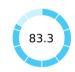

## **Topic Scores**

| Starting a Business (rank)                                   | 63   |
|--------------------------------------------------------------|------|
| Score of starting a business (0-100)                         | 90.9 |
| Procedures (number)                                          | 6    |
| Time (days)                                                  | 6.5  |
| Cost (number)                                                | 1.9  |
| Paid-in min. capital (% of income per capita)                | 0.0  |
| Dealing with Construction Permits (rank)                     | 60   |
| Score of dealing with construction permits (0-100)           | 73.2 |
| Procedures (number)                                          | 14   |
| Time (days)                                                  | 160  |
| Cost (% of warehouse value)                                  | 1.2  |
| Building quality control index (0-15)                        | 11.0 |
| Getting Electricity (rank)                                   | 52   |
| Score of getting electricity (0-100)                         | 83.3 |
| Procedures (number)                                          | 5    |
| Time (days)                                                  | 65   |
| Cost (% of income per capita)                                | 33.6 |
| Reliability of supply and transparency of tariff index (0-8) | 7    |
| Registering Property (rank)                                  | 35   |
| Score of registering property (0-100)                        | 78.4 |
| Procedures (number)                                          | 1    |
| Time (days)                                                  | 10   |
| Cost (% of property value)                                   | 7.3  |
| Quality of the land administration index (0-30)              | 20.0 |