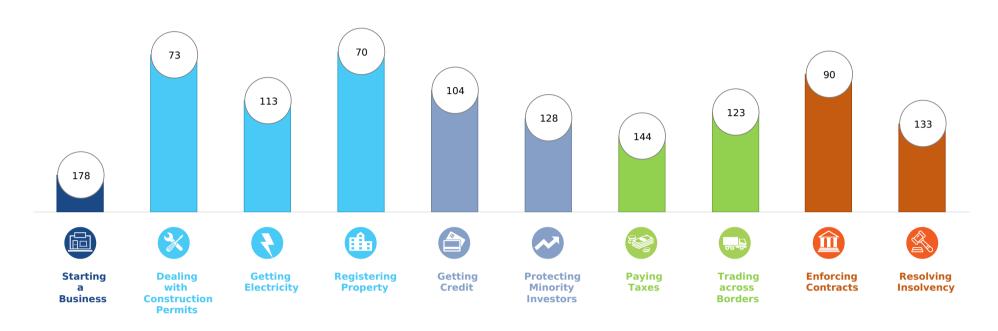

## Rankings on Doing Business topics - Iran, Islamic Rep.

## **Topic Scores**

| Starting a Business (rank)                                   | 178   |
|--------------------------------------------------------------|-------|
| Score of starting a business (0-100)                         | 67.8  |
| Procedures (number)                                          | 10.5  |
| Time (days)                                                  | 72.5  |
| Cost (number)                                                | 1.1   |
| Paid-in min. capital (% of income per capita)                | 0.0   |
| Dealing with Construction Permits (rank)                     | 73    |
| Score of dealing with construction permits (0-100)           | 71.2  |
| Procedures (number)                                          | 16    |
| Time (days)                                                  | 130   |
| Cost (% of warehouse value)                                  | 6.3   |
| Building quality control index (0-15)                        | 13.5  |
| Getting Electricity (rank)                                   | 113   |
| Score of getting electricity (0-100)                         | 69.4  |
| Procedures (number)                                          | 6     |
| Time (days)                                                  | 77    |
| Cost (% of income per capita)                                | 746.0 |
| Reliability of supply and transparency of tariff index (0-8) | 5     |
| Registering Property (rank)                                  | 70    |
| Score of registering property (0-100)                        | 68.1  |
| Procedures (number)                                          | 6     |
| Time (days)                                                  | 31    |
| Cost (% of property value)                                   | 3.8   |
| Quality of the land administration index (0-30)              | 16.0  |
|                                                              |       |

| Getting Credit (rank)                          | 104  |
|------------------------------------------------|------|
| Score of getting credit (0-100)                | 50.0 |
| Strength of legal rights index (0-12)          | 2    |
| Depth of credit information index (0-8)        |      |
| Credit registry coverage (% of adults)         | 60.3 |
| Credit bureau coverage (% of adults)           | 60.7 |
| Protecting Minority Investors (rank)           | 128  |
| Score of protecting minority investors (0-100) | 40.0 |
| Extent of disclosure index (0-10)              | 7.0  |
| Extent of director liability index (0-10)      | 4.0  |
| Ease of shareholder suits index (0-10)         | 1.0  |
| Extent of shareholder rights index (0-6)       | 3.0  |
| Extent of ownership and control index (0-7)    | 3.0  |
| Extent of corporate transparency index (0-7)   | 2.0  |
| Paying Taxes (rank)                            | 144  |
| Score of paying taxes (0-100)                  | 59.5 |
| Payments (number per year)                     | 20   |
| Time (hours per year)                          | 216  |
| Total tax and contribution rate (% of profit)  |      |
| Postfiling index (0-100)                       | 19.0 |

| Trading across Borders (rank)                        | 123  |
|------------------------------------------------------|------|
| Score of trading across borders (0-100)              | 66.2 |
| Time to export                                       |      |
| Documentary compliance (hours)                       | 33   |
| Border compliance (hours)                            | 101  |
| Cost to export                                       |      |
| Documentary compliance (USD)                         | 60   |
| Border compliance (USD)                              | 415  |
| Time to export                                       |      |
| Documentary compliance (hours)                       | 40   |
| Border compliance (hours)                            | 141  |
| Cost to export                                       |      |
| Documentary compliance (USD)                         | 90   |
| Border compliance (USD)                              | 660  |
| Enforcing Contracts (rank)                           | 90   |
| Score of enforcing contracts (0-100)                 | 58.2 |
| Time (days)                                          | 505  |
| Cost (% of claim value)                              | 19.3 |
| Quality of judicial processes index (0-18)           | 5.0  |
| Resolving Insolvency (rank)                          | 133  |
| Score of resolving insolvency (0-100)                | 35.1 |
| Recovery rate (cents on the dollar)                  | 36.1 |
| Time (years)                                         | 1.5  |
| Cost (% of estate)                                   | 15.0 |
| Outcome (0 as piecemeal sale and 1 as going concern) | 0    |
| Strength of insolvency framework index (0-16)        | 5.0  |