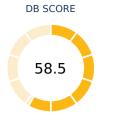

## Ease of Doing Business in Iran, Islamic Rep.



| Region          | Middle East & North Africa |
|-----------------|----------------------------|
| Income Category | Upper middle income        |
| Population      | 81,800,269                 |
| City Covered    | Tehran                     |



DB RANK



## Rankings on Doing Business topics - Iran, Islamic Rep.



## **Topic Scores**





















| Starting a Business (rank)                                   | 178   |
|--------------------------------------------------------------|-------|
| Score of starting a business (0-100)                         | 67.8  |
| Procedures (number)                                          | 10.5  |
| Time (days)                                                  | 72.5  |
| Cost (number)                                                | 1.1   |
| Paid-in min. capital (% of income per capita)                | 0.0   |
| Dealing with Construction Permits (rank)                     | 73    |
| Score of dealing with construction permits (0-100)           | 71.2  |
| Procedures (number)