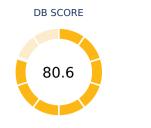

## Rankings on Doing Business topics - Estonia

## **Topic Scores**

| Starting a Business (rank)                                   | 14    |
|--------------------------------------------------------------|-------|
| Score of starting a business (0-100)                         | 95.4  |
| Procedures (number)                                          | 3     |
| Time (days)                                                  | 3.5   |
| Cost (number)                                                | 1     |
| Paid-in min. capital (% of income per capita)                | 13.1  |
| Dealing with Construction Permits (rank)                     | 19    |
| Score of dealing with construction permits (0-100)           | 82.6  |
| Procedures (number)                                          | 10    |
| Time (days)                                                  | 103   |
| Cost (% of warehouse value)                                  | 0.2   |
| Building quality control index (0-15)                        | 11.0  |
| Getting Electricity (rank)                                   | 53    |
| Score of getting electricity (0-100)                         | 83.3  |
| Procedures (number)                                          | 5     |
| Time (days)                                                  | 91    |
| Cost (% of income per capita)                                | 138.7 |
| Reliability of supply and transparency of tariff index (0-8) | 8     |
| Registering Property (rank)                                  | 6     |
| Score of registering property (0-100)                        | 91.0  |
| Procedures (number)                                          | 3     |
| Time (days)                                                  | 17.5  |
| Cost (% of property value)                                   | 0.5   |
| Quality of the land administration index (0-30)              | 27.5  |