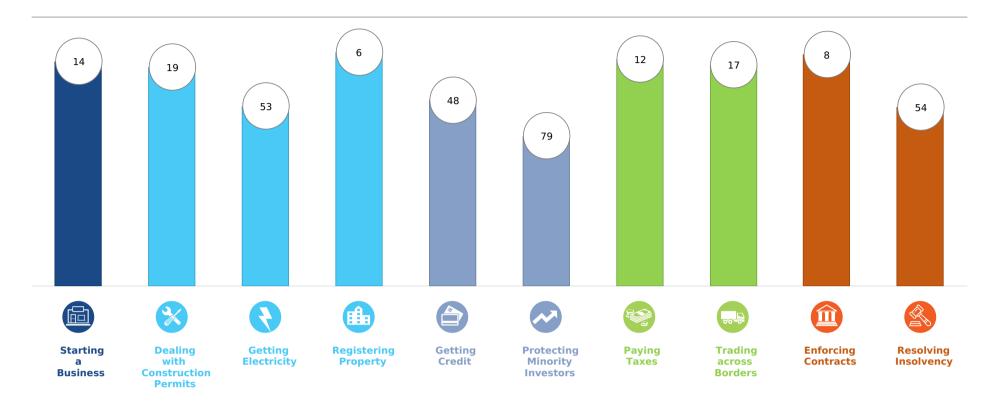

## Rankings on Doing Business topics - Estonia

## **Topic Scores**

| Starting a Business (rank)                                   | 14    |
|--------------------------------------------------------------|-------|
| Score of starting a business (0-100)                         | 95.4  |
| Procedures (number)                                          | 3     |
| Time (days)                                                  | 3.5   |
| Cost (number)                                                | 1     |
| Paid-in min. capital (% of income per capita)                | 13.1  |
| Dealing with Construction Permits (rank)                     | 19    |
| Score of dealing with construction permits (0-100)           | 82.6  |
| Procedures (number)                                          | 10    |
| Time (days)                                                  | 103   |
| Cost (% of warehouse value)                                  | 0.2   |
| Building quality control index (0-15)                        | 11.0  |
| Getting Electricity (rank)                                   | 53    |
| Score of getting electricity (0-100)                         | 83.3  |
| Procedures (number)                                          | 5     |
| Time (days)                                                  | 91    |
| Cost (% of income per capita)                                | 138.7 |
| Reliability of supply and transparency of tariff index (0-8) | 8     |
| Registering Property (rank)                                  | 6     |
| Score of registering property (0-100)                        | 91.0  |
| Procedures (number)                                          | 3     |
| Time (days)                                                  | 17.5  |
| Cost (% of property value)                                   | 0.5   |
| Quality of the land administration index (0-30)              | 27.5  |

| Getting Credit (rank)                          | 48   |
|------------------------------------------------|------|
| Score of getting credit (0-100)                | 70.0 |
| Strength of legal rights index (0-12)          | 7    |
| Depth of credit information index (0-8)        | 7    |
| Credit registry coverage (% of adults)         | 0.0  |
| Credit bureau coverage (% of adults)           | 22.9 |
| Protecting Minority Investors (rank)           | 79   |
| Score of protecting minority investors (0-100) | 58.0 |
| Extent of disclosure index (0-10)              | 8.0  |
| Extent of director liability index (0-10)      | 3.0  |
| Ease of shareholder suits index (0-10)         | 6.0  |
| Extent of shareholder rights index (0-6)       | 5.0  |
| Extent of ownership and control index (0-7)    | 2.0  |
| Extent of corporate transparency index (0-7)   | 5.0  |
| Paying Taxes (rank)                            | 12   |
| Score of paying taxes (0-100)                  | 89.9 |
| Payments (number per year)                     | 8    |
| Time (hours per year)                          | 50   |
| Total tax and contribution rate (% of profit)  | 47.8 |
| Postfiling index (0-100)                       | 99.4 |

| Trading across Borders (rank)                        | 17   |
|------------------------------------------------------|------|
| Score of trading across borders (0-100)              | 99.9 |
| Time to export                                       |      |
| Documentary compliance (hours)                       | 1    |
| Border compliance (hours)                            | 2    |
| Cost to export                                       |      |
| Documentary compliance (USD)                         | 0    |
| Border compliance (USD)                              | 0    |
| Time to export                                       |      |
| Documentary compliance (hours)                       | 1    |
| Border compliance (hours)                            | 0    |
| Cost to export                                       |      |
| Documentary compliance (USD)                         | 0    |
| Border compliance (USD)                              | 0    |
| Enforcing Contracts (rank)                           | 8    |
| Score of enforcing contracts (0-100)                 | 76.1 |
| Time (days)                                          | 455  |
| Cost (% of claim value)                              | 17.3 |
| Quality of judicial processes index (0-18)           | 13.5 |
| Resolving Insolvency (rank)                          | 54   |
| Score of resolving insolvency (0-100)                | 60.1 |
| Recovery rate (cents on the dollar)                  | 36.1 |
| Time (years)                                         | 3.0  |
| Cost (% of estate)                                   | 9.0  |
| Outcome (0 as piecemeal sale and 1 as going concern) | 0    |
| Strength of insolvency framework index (0-16)        | 13.0 |