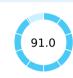

## **Topic Scores**

| Starting a Business (rank)                                   | 14    |
|--------------------------------------------------------------|-------|
| Score of starting a business (0-100)                         | 95.4  |
| Procedures (number)                                          | 3     |
| Time (days)                                                  | 3.5   |
| Cost (number)                                                | 1     |
| Paid-in min. capital (% of income per capita)                | 13.1  |
| Dealing with Construction Permits (rank)                     | 19    |
| Score of dealing with construction permits (0-100)           | 82.6  |
| Procedures (number)                                          | 10    |
| Time (days)                                                  | 103   |
| Cost (% of warehouse value)                                  | 0.2   |
| Building quality control index (0-15)                        | 11.0  |
| Getting Electricity (rank)                                   | 53    |
| Score of getting electricity (0-100)                         | 83.3  |
| Procedures (number)                                          | 5     |
| Time (days)                                                  | 91    |
| Cost (% of income per capita)                                | 138.7 |
| Reliability of supply and transparency of tariff index (0-8) | 8     |
| Registering Property (rank)                                  | 6     |
| Score of registering property (0-100)                        | 91.0  |
| Procedures (number)                                          | 3     |
| Time (days)                                                  | 17.5  |
| Cost (% of property value)                                   | 0.5   |
| Quality of the land administration index (0-30)              | 27.5  |