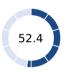

## **Topic Scores**

| Starting a Business (rank)                                   | 187     |
|--------------------------------------------------------------|---------|
| Score of starting a business (0-100)                         | 52.4    |
| Procedures (number)                                          | g       |
| Time (days)                                                  | 99      |
| Cost (number)                                                | 53.4    |
| Paid-in min. capital (% of income per capita)                | 70.2    |
| Dealing with Construction Permits (rank)                     | 178     |
| Score of dealing with construction permits (0-100)           | 44.6    |
| Procedures (number)                                          | 20      |
| Time (days)                                                  | 652     |
| Cost (% of warehouse value)                                  | 3.0     |
| Building quality control index (0-15)                        | 8.0     |
| Getting Electricity (rank)                                   | 146     |
| Score of getting electricity (0-100)                         | 57.5    |
| Procedures (number)                                          | 4       |
| Time (days)                                                  | 179     |
| Cost (% of income per capita)                                | 1,701.9 |
| Reliability of supply and transparency of tariff index (0-8) | 3       |
| Registering Property (rank)                                  | 129     |
| Score of registering property (0-100)                        | 55.2    |
| Procedures (number)                                          | 7       |
| Time (days)                                                  | 55      |
| Cost (% of property value)                                   | 4.3     |
| Quality of the land administration index (0-30)              | 7.5     |
|                                                              |         |