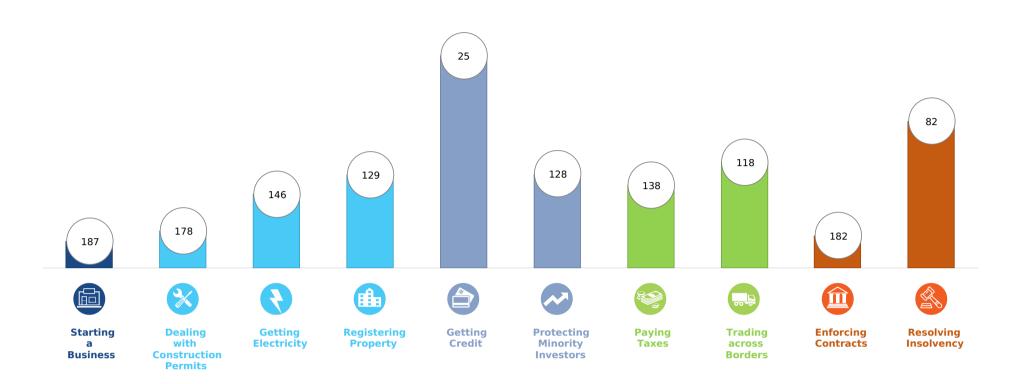

## Rankings on Doing Business topics - Cambodia

## **Topic Scores**

| Starting a Business (rank)                                   | 187     |
|--------------------------------------------------------------|---------|
| Score of starting a business (0-100)                         | 52.4    |
| Procedures (number)                                          | g       |
| Time (days)                                                  | 99      |
| Cost (number)                                                | 53.4    |
| Paid-in min. capital (% of income per capita)                | 70.2    |
| Dealing with Construction Permits (rank)                     | 178     |
| Score of dealing with construction permits (0-100)           | 44.6    |
| Procedures (number)                                          | 20      |
| Time (days)                                                  | 652     |
| Cost (% of warehouse value)                                  | 3.0     |
| Building quality control index (0-15)                        | 8.0     |
| Getting Electricity (rank)                                   | 146     |
| Score of getting electricity (0-100)                         | 57.5    |
| Procedures (number)                                          | 4       |
| Time (days)                                                  | 179     |
| Cost (% of income per capita)                                | 1,701.9 |
| Reliability of supply and transparency of tariff index (0-8) | 3       |
| Registering Property (rank)                                  | 129     |
| Score of registering property (0-100)                        | 55.2    |
| Procedures (number)                                          | 7       |
| Time (days)                                                  | 55      |
| Cost (% of property value)                                   | 4.3     |
| Quality of the land administration index (0-30)              | 7.5     |
|                                                              |         |

| Getting Credit (rank)                          | 25   |
|------------------------------------------------|------|
| Score of getting credit (0-100)                | 80.0 |
| Strength of legal rights index (0-12)          | 10   |
| Depth of credit information index (0-8)        | 6    |
| Credit registry coverage (% of adults)         | 0.0  |
| Credit bureau coverage (% of adults)           | 52.2 |
| Protecting Minority Investors (rank)           | 128  |
| Score of protecting minority investors (0-100) | 40.0 |
| Extent of disclosure index (0-10)              | 6.0  |
| Extent of director liability index (0-10)      | 10.0 |
| Ease of shareholder suits index (0-10)         | 4.0  |
| Extent of shareholder rights index (0-6)       | 0.0  |
| Extent of ownership and control index (0-7)    | 0.0  |
| Extent of corporate transparency index (0-7)   | 0.0  |
| Paying Taxes (rank)                            | 138  |
| Score of paying taxes (0-100)                  | 61.3 |
| Payments (number per year)                     | 40   |
| Time (hours per year)                          | 173  |
| Total tax and contribution rate (% of profit)  |      |
|                                                | 26.0 |

| Trading across Borders (rank)                        | 118   |
|------------------------------------------------------|-------|
| Score of trading across borders (0-100)              | 67.3  |
| Time to export                                       |       |
| Documentary compliance (hours)                       | 132   |
| Border compliance (hours)                            | 48    |
| Cost to export                                       |       |
| Documentary compliance (USD)                         | 100   |
| Border compliance (USD)                              | 375   |
| Time to export                                       |       |
| Documentary compliance (hours)                       | 132   |
| Border compliance (hours)                            | 8     |
| Cost to export                                       |       |
| Documentary compliance (USD)                         | 120   |
| Border compliance (USD)                              | 240   |
| Enforcing Contracts (rank)                           | 182   |
| Score of enforcing contracts (0-100)                 | 31.7  |
| Time (days)                                          | 483   |
| Cost (% of claim value)                              | 103.4 |
| Quality of judicial processes index (0-18)           | 4.5   |
| Resolving Insolvency (rank)                          | 82    |
| Score of resolving insolvency (0-100)                | 48.5  |
| Recovery rate (cents on the dollar)                  | 14.6  |
| Time (years)                                         | 6.0   |
| Cost (% of estate)                                   | 18.0  |
| Outcome (0 as piecemeal sale and 1 as going concern) | 0     |
| Strength of insolvency framework index (0-16)        | 13.0  |