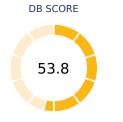

## Ease of Doing Business in Cambodia



| Region          | East Asia & Pacific |
|-----------------|---------------------|
| Income Category | Lower middle income |
| Population      | 16,249,798          |
| City Covered    | Phnom Penh          |



DB RANK



## Rankings on Doing Business topics - Cambodia



## **Topic Scores**





















| Starting a Business (rank)                                   | 187     |
|--------------------------------------------------------------|---------|
| Score of starting a business (0-100)                         | 52.4    |
| Procedures (number)                                          | g       |
| Time (days)                                                  | 99      |
| Cost (number)                                                | 53.4    |
| Paid-in min. capital (% of income per capita)                | 70.2    |
| Dealing with Construction Permits (rank)                     | 178     |
| Score of dealing with construction permits (0-100)           | 44.6    |
| Procedures (number)