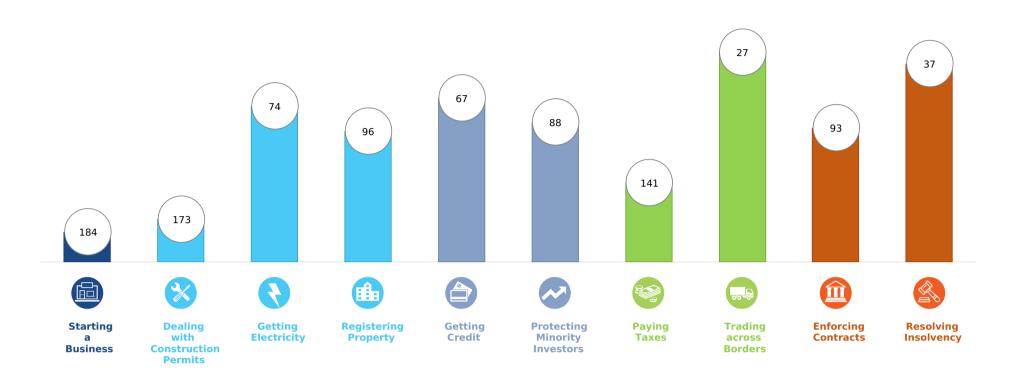

## **Topic Scores**

| Starting a Business (rank)                                   | 184   |
|--------------------------------------------------------------|-------|
| Score of starting a business (0-100)                         | 60.0  |
| rocedures (number)                                           | 13    |
| ime (days)                                                   | 80    |
| Cost (number)                                                | 13.7  |
| Paid-in min. capital (% of income per capita)                | 10.2  |
| Dealing with Construction Permits (rank)                     | 173   |
| Score of dealing with construction permits (0-100)           | 48.6  |
| rocedures (number)                                           | 17    |
| ime (days)                                                   | 180   |
| Cost (% of warehouse value)                                  | 20.3  |
| Building quality control index (0-15)                        | 13.0  |
| Getting Electricity (rank)                                   | 74    |
| Score of getting electricity (0-100)                         | 79.0  |
| Procedures (number)                                          | 5     |
| Time (days)                                                  | 69    |
| Cost (% of income per capita)                                | 289.0 |
| Reliability of supply and transparency of tariff index (0-8) | 6     |
| Registering Property (rank)                                  | 96    |
| Score of registering property (0-100)                        | 63.6  |
| Procedures (number)                                          | 7     |
| Time (days)                                                  | 35    |
| Cost (% of property value)                                   | 5.1   |
| Quality of the land administration index (0-30)              | 16.5  |
|                                                              |       |

| Getting Credit (rank)                          | 67   |
|------------------------------------------------|------|
| Score of getting credit (0-100)                | 65.0 |
| Strength of legal rights index (0-12)          | 7    |
| Depth of credit information index (0-8)        | 6    |
| Credit registry coverage (% of adults)         | 47.1 |
| Credit bureau coverage (% of adults)           | 14.0 |
| Protecting Minority Investors (rank)           | 88   |
| Score of protecting minority investors (0-100) | 56.0 |
| Extent of disclosure index (0-10)              | 3.0  |
| Extent of director liability index (0-10)      | 6.0  |
| Ease of shareholder suits index (0-10)         | 5.0  |
| Extent of shareholder rights index (0-6)       | 4.0  |
| Extent of ownership and control index (0-7)    | 5.0  |
| Extent of corporate transparency index (0-7)   | 5.0  |
| Paying Taxes (rank)                            | 141  |
| Score of paying taxes (0-100)                  | 60.4 |
| Payments (number per year)                     | 33   |
| Time (hours per year)                          | 411  |
| Total tax and contribution rate (% of profit)  | 23.7 |
| rotal tax and contribution rate (70 or prone)  |      |

| Trading across Borders (rank)                        | 27   |
|------------------------------------------------------|------|
| Score of trading across borders (0-100)              | 95.7 |
| Time to export                                       |      |
| Documentary compliance (hours)                       | 4    |
| Border compliance (hours)                            | 5    |
| Cost to export                                       |      |
| Documentary compliance (USD)                         | 22   |
| Border compliance (USD)                              | 70   |
| Time to export                                       |      |
| Documentary compliance (hours)                       | 8    |
| Border compliance (hours)                            | 6    |
| Cost to export                                       |      |
| Documentary compliance (USD)                         | 27   |
| Border compliance (USD)                              | 109  |
| Enforcing Contracts (rank)                           | 93   |
| Score of enforcing contracts (0-100)                 | 57.8 |
| Time (days)                                          | 595  |
| Cost (% of claim value)                              | 36.0 |
| Quality of judicial processes index (0-18)           | 9.5  |
| Resolving Insolvency (rank)                          | 37   |
| Score of resolving insolvency (0-100)                | 68.2 |
| Recovery rate (cents on the dollar)                  | 39.7 |
| Time (years)                                         | 3.3  |
| Cost (% of estate)                                   | 9.0  |
| Outcome (0 as piecemeal sale and 1 as going concern) | 0    |
| Strength of insolvency framework index (0-16)        | 15.0 |