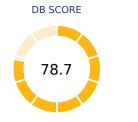

## Ease of Doing Business in

| Region          | OECD high income |
|-----------------|------------------|
| Income Category | High income      |
| Population      | 8,847,037        |
| City Covered    | Vienna           |

## **Topic Scores**

|                                                                 | 127  |
|-----------------------------------------------------------------|------|
| Starting a Business (rank) Score of starting a business (0-100) | 83.2 |
| Procedures (number)                                             | 8    |
| Time (days)                                                     | 21   |
| Cost (number)                                                   | 4.7  |
| Paid-in min. capital (% of income per capita)                   | 11.5 |
| Dealing with Construction Permits (rank)                        | 49   |
| Score of dealing with construction permits (0-100)              | 75.1 |
| Procedures (number)                                             | 11   |
| Time (days)                                                     | 222  |
| Cost (% of warehouse value)                                     | 1.1  |
| Building quality control index (0-15)                           | 13.0 |
| Getting Electricity (rank)                                      | 29   |
| Score of getting electricity (0-100)                            | 87.7 |
| Procedures (number)                                             | 5    |
| Time (days)                                                     | 23   |
| Cost (% of income per capita)                                   | 85.8 |
| Reliability of supply and transparency of tariff index (0-8)    | 7    |
| Registering Property (rank)                                     | 31   |
| Score of registering property (0-100)                           | 80.0 |
| Procedures (number)                                             | 3    |
| Time (days)                                                     | 20.5 |
| Cost (% of property value)                                      | 4.6  |
|                                                                 | 23.0 |