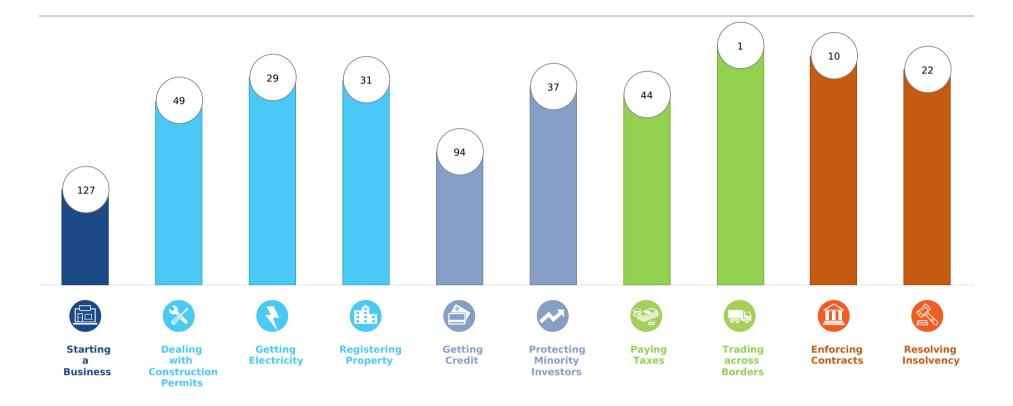

## Rankings on Doing Business topics - Austria

## **Topic Scores**

|                                                                 | 127  |
|-----------------------------------------------------------------|------|
| Starting a Business (rank) Score of starting a business (0-100) | 83.2 |
| Procedures (number)                                             | 8    |
| Time (days)                                                     | 21   |
| Cost (number)                                                   | 4.7  |
| Paid-in min. capital (% of income per capita)                   | 11.5 |
| Dealing with Construction Permits (rank)                        | 49   |
| Score of dealing with construction permits (0-100)              | 75.1 |
| Procedures (number)                                             | 11   |
| Time (days)                                                     | 222  |
| Cost (% of warehouse value)                                     | 1.1  |
| Building quality control index (0-15)                           | 13.0 |
| Getting Electricity (rank)                                      | 29   |
| Score of getting electricity (0-100)                            | 87.7 |
| Procedures (number)                                             | 5    |
| Time (days)                                                     | 23   |
| Cost (% of income per capita)                                   | 85.8 |
| Reliability of supply and transparency of tariff index (0-8)    | 7    |
| Registering Property (rank)                                     | 31   |
| Score of registering property (0-100)                           | 80.0 |
| Procedures (number)                                             | 3    |
| Time (days)                                                     | 20.5 |
| Cost (% of property value)                                      | 4.6  |
|                                                                 | 23.0 |

| Getting Credit (rank)                          | 94   |
|------------------------------------------------|------|
| Score of getting credit (0-100)                | 55.0 |
| Strength of legal rights index (0-12)          | 4    |
| Depth of credit information index (0-8)        | 7    |
| Credit registry coverage (% of adults)         | 2.2  |
| Credit bureau coverage (% of adults)           | 53.5 |
| Protecting Minority Investors (rank)           | 37   |
| Score of protecting minority investors (0-100) | 70.0 |
| Extent of disclosure index (0-10)              | 5.0  |
| Extent of director liability index (0-10)      | 5.0  |
| Ease of shareholder suits index (0-10)         | 7.0  |
| Extent of shareholder rights index (0-6)       | 5.0  |
| Extent of ownership and control index (0-7)    | 7.0  |
| Extent of corporate transparency index (0-7)   | 6.0  |
| Paying Taxes (rank)                            | 44   |
| Score of paying taxes (0-100)                  | 83.5 |
| Payments (number per year)                     | 12   |
| Time (hours per year)                          | 131  |
| Total tax and contribution rate (% of profit)  | 51.4 |
| Postfiling index (0-100)                       | 98.5 |
|                                                |      |
|                                                |      |
|                                                |      |

| Trading across Borders (rank)                        | 1    |
|------------------------------------------------------|------|
| Score of trading across borders (0-100)              | 100  |
| Time to export                                       |      |
| Documentary compliance (hours)                       |      |
| Border compliance (hours)                            |      |
| Cost to export                                       |      |
| Documentary compliance (USD)                         |      |
| Border compliance (USD)                              |      |
| Time to export                                       |      |
| Documentary compliance (hours)                       | :    |
| Border compliance (hours)                            |      |
| Cost to export                                       |      |
| Documentary compliance (USD)                         | (    |
| Border compliance (USD)                              | (    |
| Enforcing Contracts (rank)                           | 10   |
| Score of enforcing contracts (0-100)                 | 75.5 |
| Time (days)                                          | 397  |
| Cost (% of claim value)                              | 20.6 |
| Quality of judicial processes index (0-18)           | 13.0 |
| Resolving Insolvency (rank)                          | 22   |
| Score of resolving insolvency (0-100)                | 77.4 |
| Recovery rate (cents on the dollar)                  | 79.9 |
| Time (years)                                         | 1.3  |
| Cost (% of estate)                                   | 10.0 |
| Outcome (0 as piecemeal sale and 1 as going concern) | :    |
| Strength of insolvency framework index (0-16)        | 11.0 |