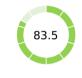

| Getting Credit (rank)                          | 94   |
|------------------------------------------------|------|
| Score of getting credit (0-100)                | 55.0 |
| Strength of legal rights index (0-12)          | 4    |
| Depth of credit information index (0-8)        | 7    |
| Credit registry coverage (% of adults)         | 2.2  |
| Credit bureau coverage (% of adults)           | 53.5 |
| Protecting Minority Investors (rank)           | 37   |
| Score of protecting minority investors (0-100) | 70.0 |
| Extent of disclosure index (0-10)              | 5.0  |
| Extent of director liability index (0-10)      | 5.0  |
| Ease of shareholder suits index (0-10)         | 7.0  |
| Extent of shareholder rights index (0-6)       | 5.0  |
| Extent of ownership and control index (0-7)    | 7.0  |
| Extent of corporate transparency index (0-7)   | 6.0  |
| Paying Taxes (rank)                            | 44   |
| Score of paying taxes (0-100)                  | 83.5 |
| Payments (number per year)                     | 12   |
| Time (hours per year)                          | 131  |
| Total tax and contribution rate (% of profit)  | 51.4 |
| Postfiling index (0-100)                       | 98.5 |
|                                                |      |
|                                                |      |
|                                                |      |