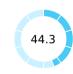

## **Topic Scores**

| Starting a Business (rank)                                   | 152   |
|--------------------------------------------------------------|-------|
| Score of starting a business (0-100)                         | 78.0  |
| Procedures (number)                                          | 12    |
| Time (days)                                                  | 18    |
| Cost (number)                                                | 11.3  |
| Paid-in min. capital (% of income per capita)                | 0.0   |
| Dealing with Construction Permits (rank)                     | 121   |
| Score of dealing with construction permits (0-100)           | 65.3  |
| Procedures (number)                                          | 19    |
| Time (days)                                                  | 131   |
| Cost (% of warehouse value)                                  | 6.5   |
| Building quality control index (0-15)                        | 12.0  |
| Getting Electricity (rank)                                   | 102   |
| Score of getting electricity (0-100)                         | 72.1  |
| Procedures (number)                                          | į     |
| Time (days)                                                  | 84    |
| Cost (% of income per capita)                                | 967.0 |
| Reliability of supply and transparency of tariff index (0-8) |       |
| Registering Property (rank)                                  | 165   |
| Score of registering property (0-100)                        | 44.3  |
| Procedures (number)                                          | 10    |
| Time (days)                                                  | 55    |
| Cost (% of property value)                                   | 7.1   |
| Quality of the land administration index (0-30)              | 7.5   |