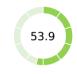

| Getting Credit (rank)                          | 181  |
|------------------------------------------------|------|
| Score of getting credit (0-100)                | 10.0 |
| Strength of legal rights index (0-12)          | 2    |
| Depth of credit information index (0-8)        | 0    |
| Credit registry coverage (% of adults)         | 3.6  |
| Credit bureau coverage (% of adults)           | 0.0  |
| Protecting Minority Investors (rank)           | 179  |
| Score of protecting minority investors (0-100) | 20.0 |
| Extent of disclosure index (0-10)              | 4.0  |
| Extent of director liability index (0-10)      | 1.0  |
| Ease of shareholder suits index (0-10)         | 5.0  |
| Extent of shareholder rights index (0-6)       | 0.0  |
| Extent of ownership and control index (0-7)    | 0.0  |
| Extent of corporate transparency index (0-7)   | 0.0  |
| Paying Taxes (rank)                            | 158  |
| Score of paying taxes (0-100)                  | 53.9 |
| Payments (number per year)                     | 27   |
| Time (hours per year)                          | 265  |
| Total tax and contribution rate (% of profit)  | 66.1 |
| Postfiling index (0-100)                       | 49.8 |
|                                                |      |
|                                                |      |