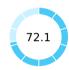

## **Topic Scores**

| Starting a Business (rank)                                   | 152   |
|--------------------------------------------------------------|-------|
| Score of starting a business (0-100)                         | 78.0  |
| Procedures (number)                                          | 12    |
| Time (days)                                                  | 18    |
| Cost (number)                                                | 11.3  |
| Paid-in min. capital (% of income per capita)                | 0.0   |
| Dealing with Construction Permits (rank)                     | 121   |
| Score of dealing with construction permits (0-100)           | 65.3  |
| Procedures (number)                                          | 19    |
| Time (days)                                                  | 131   |
| Cost (% of warehouse value)                                  | 6.5   |
| Building quality control index (0-15)                        | 12.0  |
| Getting Electricity (rank)                                   | 102   |
| Score of getting electricity (0-100)                         | 72.1  |
| Procedures (number)                                          | į     |
| Time (days)                                                  | 84    |
| Cost (% of income per capita)                                | 967.0 |
| Reliability of supply and transparency of tariff index (0-8) |       |
| Registering Property (rank)                                  | 165   |
| Score of registering property (0-100)                        | 44.3  |
| Procedures (number)                                          | 10    |
| Time (days)                                                  | 55    |
| Cost (% of property value)                                   | 7.1   |
| Quality of the land administration index (0-30)              | 7.5   |