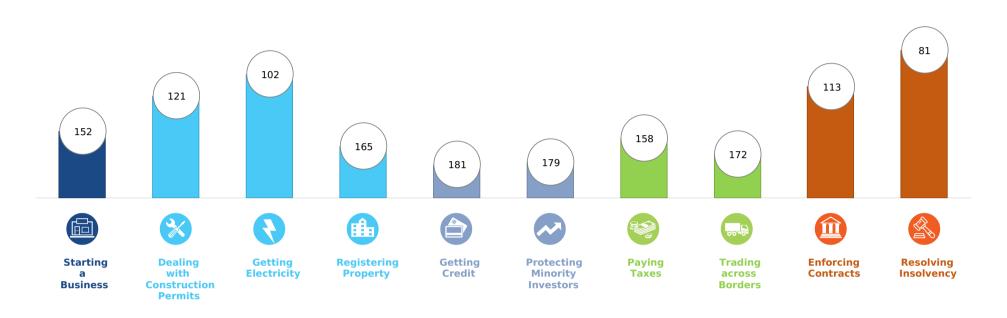

## Rankings on Doing Business topics - Algeria

## **Topic Scores**

| Starting a Business (rank)                                   | 152   |
|--------------------------------------------------------------|-------|
| Score of starting a business (0-100)                         | 78.0  |
| Procedures (number)                                          | 12    |
| Time (days)                                                  | 18    |
| Cost (number)                                                | 11.3  |
| Paid-in min. capital (% of income per capita)                | 0.0   |
| Dealing with Construction Permits (rank)                     | 121   |
| Score of dealing with construction permits (0-100)           | 65.3  |
| Procedures (number)                                          | 19    |
| Time (days)                                                  | 131   |
| Cost (% of warehouse value)                                  | 6.5   |
| Building quality control index (0-15)                        | 12.0  |
| Getting Electricity (rank)                                   | 102   |
| Score of getting electricity (0-100)                         | 72.1  |
| Procedures (number)                                          | į     |
| Time (days)                                                  | 84    |
| Cost (% of income per capita)                                | 967.0 |
| Reliability of supply and transparency of tariff index (0-8) |       |
| Registering Property (rank)                                  | 165   |
| Score of registering property (0-100)                        | 44.3  |
| Procedures (number)                                          | 10    |
| Time (days)                                                  | 55    |
| Cost (% of property value)                                   | 7.1   |
| Quality of the land administration index (0-30)              | 7.5   |

| Getting Credit (rank)                          | 181  |
|------------------------------------------------|------|
| Score of getting credit (0-100)                | 10.0 |
| Strength of legal rights index (0-12)          | 2    |
| Depth of credit information index (0-8)        | 0    |
| Credit registry coverage (% of adults)         | 3.6  |
| Credit bureau coverage (% of adults)           | 0.0  |
| Protecting Minority Investors (rank)           | 179  |
| Score of protecting minority investors (0-100) | 20.0 |
| Extent of disclosure index (0-10)              | 4.0  |
| Extent of director liability index (0-10)      | 1.0  |
| Ease of shareholder suits index (0-10)         | 5.0  |
| Extent of shareholder rights index (0-6)       | 0.0  |
| Extent of ownership and control index (0-7)    | 0.0  |
| Extent of corporate transparency index (0-7)   | 0.0  |
| Paying Taxes (rank)                            | 158  |
| Score of paying taxes (0-100)                  | 53.9 |
| Payments (number per year)                     | 27   |
| Time (hours per year)                          | 265  |
| Total tax and contribution rate (% of profit)  | 66.1 |
| Postfiling index (0-100)                       | 49.8 |
|                                                |      |
|                                                |      |

| Trading across Borders (rank)                        | 172  |
|------------------------------------------------------|------|
| Score of trading across borders (0-100)              | 38.4 |
| Time to export                                       |      |
| Documentary compliance (hours)                       | 149  |
| Border compliance (hours)                            |      |
| Cost to export                                       |      |
| Documentary compliance (USD)                         | 374  |
| Border compliance (USD)                              |      |
| Time to export                                       |      |
| Documentary compliance (hours)                       | 96   |
| Border compliance (hours)                            | 210  |
| Cost to export                                       |      |
| Documentary compliance (USD)                         | 400  |
| Border compliance (USD)                              | 409  |
| Enforcing Contracts (rank)                           |      |
| Score of enforcing contracts (0-100)                 | 54.8 |
| Time (days)                                          | 630  |
| Cost (% of claim value)                              | 21.8 |
| Quality of judicial processes index (0-18)           | 5.5  |
| Resolving Insolvency (rank)                          | 81   |
| Score of resolving insolvency (0-100)                | 49.2 |
| Recovery rate (cents on the dollar)                  | 50.8 |
| Time (years)                                         | 1.3  |
| Cost (% of estate)                                   | 7.0  |
| Outcome (0 as piecemeal sale and 1 as going concern) | (    |
| Strength of insolvency framework index (0-16)        | 7.0  |